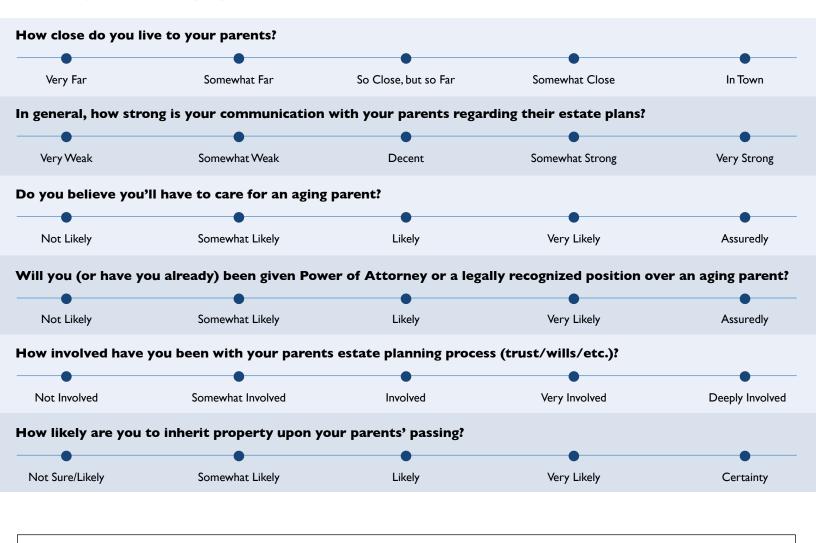

## Planning for Your Aging Parents - Controlling the Chaos

| comments |  |
|----------|--|

 Name
 Email

 Address
 City
 State
 Zip Code

 Cell Phone
 Best Time to Call or E-Mail?

Wells Fargo Advisors Financial Network is not a legal or tax advisor.