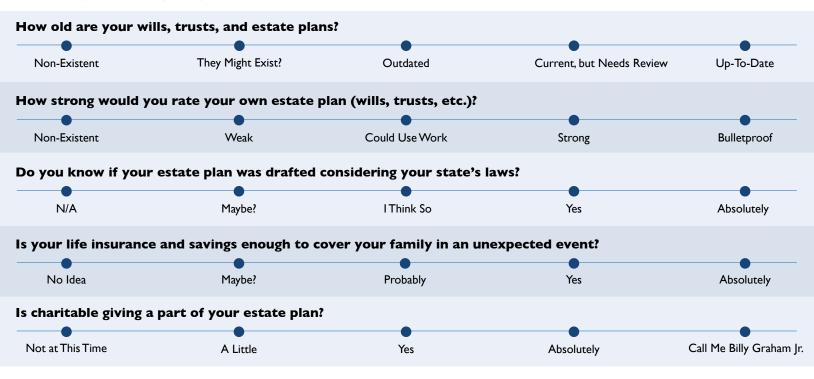

## **FAMILY STEWARDSHIP QUESTIONNAIRE**

Valtierra Investment Group would love to help you and your family with your financial stewardship.

## Building a Strong Legacy - Your Family and Your Assets



## Full Financial Physical - A Check-Up for Your Wealth



www.valtierrainvestmentgroup.com | 1701 Legacy Drive, Suite 1150, Frisco, TX 75034 | 214.214.3320 | randy@valtierrainvestmentgroup.com

## Planning for Your Aging Parents - Controlling the Chaos



| comments |  |
|----------|--|

 Name
 Email

 Address
 City
 State
 Zip Code

 Cell Phone
 Best Time to Call or E-Mail?

Wells Fargo Advisors Financial Network is not a legal or tax advisor.